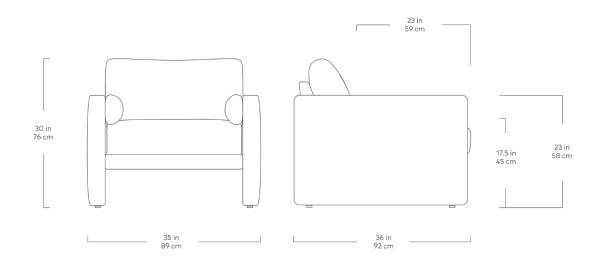

## Laurel Chair





With bold right angles and arms that root to the ground, the Laurel Chair's satisfying silhouette creates sleek geometries that harmonize with modern interiors. Blending post-modern aesthetics with a Nordic design sensibility, this chair is more than a stylish place to lounge. The suspended frame floats away from the floor to balance the bold form of the chair with a light, airy quality. Sink into the comfort of feather-fill back cushions and integrated side bolsters as you relax after a long day.

Design Trade Professionals: We aim to keep our designs in stock and ready to ship quickly for projects on a tight timeline. Designs may be customized with COM and alternate finishes (minimum quantities may apply).



## Laurel Chair



- Features an aesthetically pleasing back panel detail.
- Cushions are high resiliency polyurethane foam wrapped with a sterilized feather and poly envelope.
- Back cushions are reversible.
- Integrated side bolster cushions.
- A slim platform gives the illusion of the design sitting higher off the ground.
- Non-marking leveler feet can be adjusted for stability on uneven floor surfaces.
- No-Sag, sinuous spring suspension system.
- All joints have been stress tested.
- All fabric is California TB117-2013 certified and double rub tested.
- Manufactured to meet California TB117-2013 fire safety standards without the use of flame retardant additives in the upholstery foam.