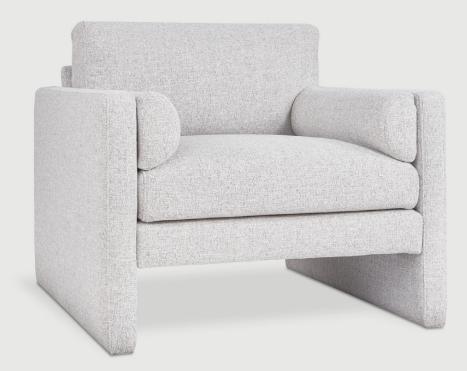

## Laurel Chair

With bold right angles and arms that root to the ground, the Laurel Chair's satisfying silhouette creates sleek geometries that harmonize with modern interiors. Blending post-modern aesthetics with a Nordic design sensibility, this chair is more than a stylish place to lounge. The suspended frame floats away from the floor to balance the bold form of the chair with a light, airy quality. Sink into the comfort of feather-fill back cushions and integrated side bolsters as you relax after a long day.

## Laurel Chair

- Features an aesthetically pleasing back panel detail.
- Cushions are high resiliency polyurethane foam wrapped with a sterilized feather and poly envelope.
- Back cushions are reversible.
- Integrated side bolster cushions.
- A slim platform gives the illusion of the design sitting higher off the ground.
- Non-marking leveler feet can be adjusted for stability on uneven floor surfaces.
- No-Sag, sinuous spring suspension system.
- All joints have been stress tested.
- All fabric is California TB117-2013 certified and double rub tested.
- Manufactured to meet California TB117-2013 fire safety standards without the use of flame retardant additives in the upholstery foam.