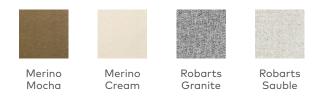

## Laurel Chair





With bold right angles and arms that root to the ground, the Laurel Chair's satisfying silhouette creates sleek geometries that harmonize with modern interiors. Blending post-modern aesthetics with a Nordic design sensibility, this chair is more than a stylish place to lounge. The suspended frame floats away from the floor to balance the bold form of the chair with a light, airy quality. Sink into the comfort of feather-fill back cushions and integrated side bolsters as you relax after a long day.

Design Trade Professionals: We aim to keep our designs in stock and ready to ship quickly for projects on a tight timeline. Designs may be customized with COM and alternate finishes (minimum quantities may apply).



## Laurel Chair



- Features an aesthetically pleasing back panel detail.
-